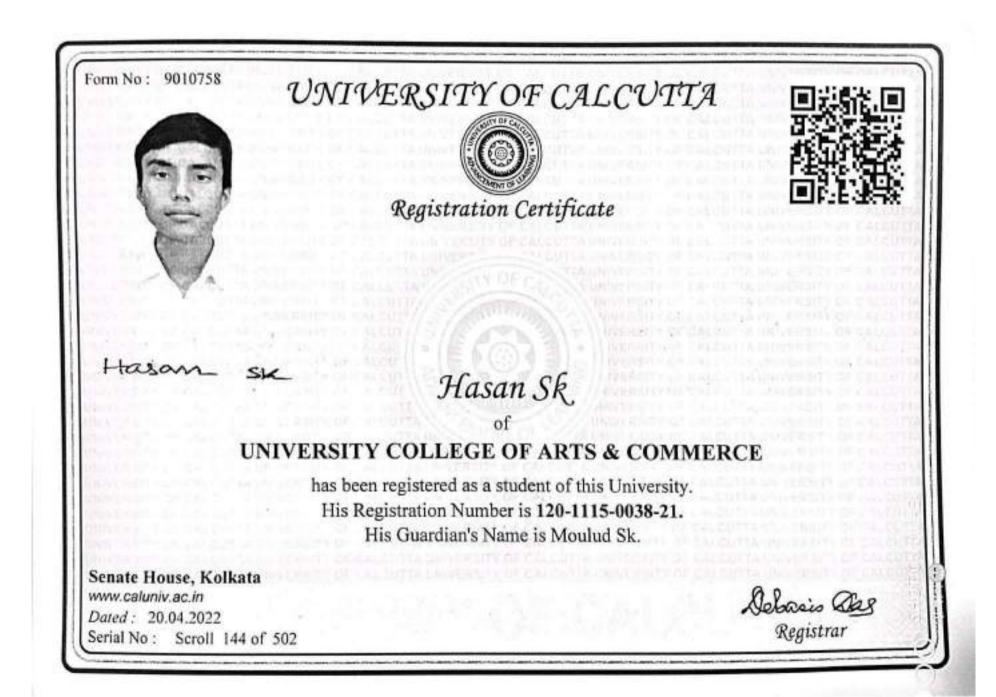

## SURI VIDYASAGAR COLLEGE

(Govt. Sponsored & Constituent college of the University of Burdwan) SURI, BIRBHUM, PIN – 731101, Ph. No. – 03462-255504 Website : surividyasagarcollege.org.in, e-mail: : <u>surividyasagarcollege1942@gmail.com</u> This Institution is Ragging Free

### <u>5.2.1</u>

### DOCUMENTS OF OUTGOING STUDENTS PROGRESSING TO HIGHER EDUCATION FOR THE YEAR 2020-21.

| Course Name       | Economics       | College Seat Cate |
|-------------------|-----------------|-------------------|
| Preference Number | 1               | College Address   |
| Award Name        | Economics       |                   |
| Action Taken      | Accept & Freeze |                   |
|                   |                 |                   |