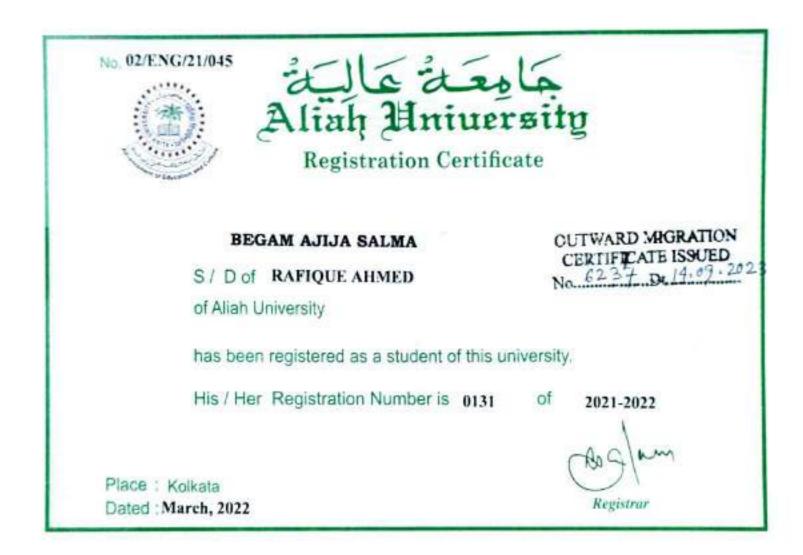

|
| Monday                                                                                          | 14/08/2023  | 2.30 PM - 4.00 PM                                             | 1.4.EPC4          |                |                                                                                                  |

**\*\*** It shall be the duty of the examinee to obtain the signature of the invigilator on submission of the written answer script to him/her on each day/half of the examination.

N.B. - Candidates shall bring their respective admit cards along with photo identity every day and shall produce it for verification, failing which candidates will not be allowed to sit for the examination.

ABans

**Controller of Examinations** 



| SED/21-22/5409 Coucation Planning & Admin    | istration 21076052 |
|----------------------------------------------|--------------------|
| 780516307290                                 | 6                  |
| Aadhaar No<br>REGISTRATION CERTIFIC          | ATE                |
| NAME: BRISHTI BANERJEE                       | <u> </u>           |
| Daughter of TARUN TAPAN BANERJEE             | Boush & Bane       |
| of the SREE RAMKRISHNA COLLEGE OF EDUCATIO   | N                  |
| has been registered as a student of this Uni |                    |
| Her Registration Number is 21-03032-052      | of 2021-2022       |
| Dated: 24th December 2021                    | Registrar          |

## The Mest Bengal University of Teachers' Training. 6501 Education Planning & Administration

78