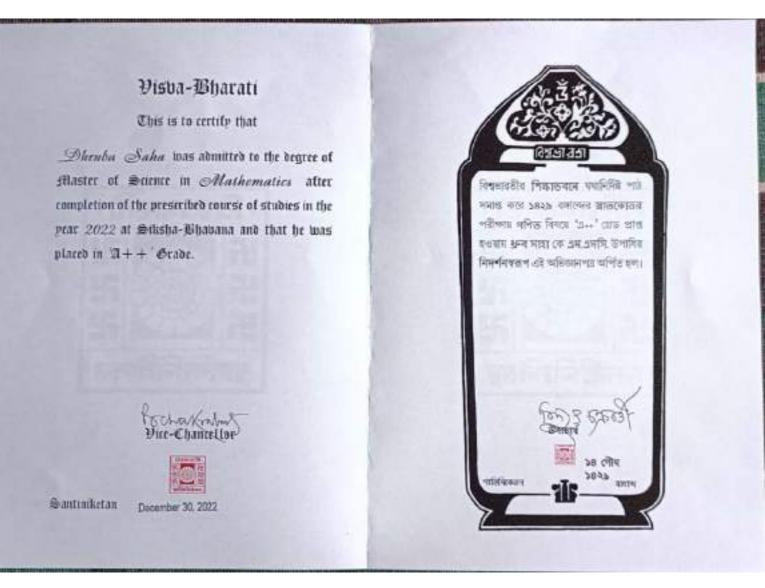

### THE UNIVERSITY OF BURDWAN

**GRADE CARD** 

The following is the statement of Credit Value, Grade, Grade Point, Semester Grade Point Average (Semester IV) and Cumulative Grade Point Average obtained by **ARPITA GHOSH** Roll No. **BUR/EC/2021/008** at the **M.Sc. Final Examination, 2023** in **ECONOMICS** under Choice Based Credit System (CBCS) [Session : 2021-2023]