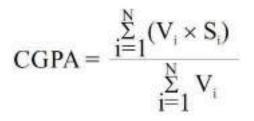

| Semester No.                          | Credit Value | SGPA | RESULT    |
|---------------------------------------|--------------|------|-----------|
| First Semester                        | 25           | 7.60 |           |
| Second Semester                       | 25           | 6.00 |           |
| Third Semester                        | 24           | 7.20 | B+ [Good] |
| Fourth Semester                       | 27           | 8.00 |           |
| Total Credit value of the Programme   | 10           | 1    |           |
| Cumulative Grade Point Average (CGPA) | 7.2          | 21   |           |