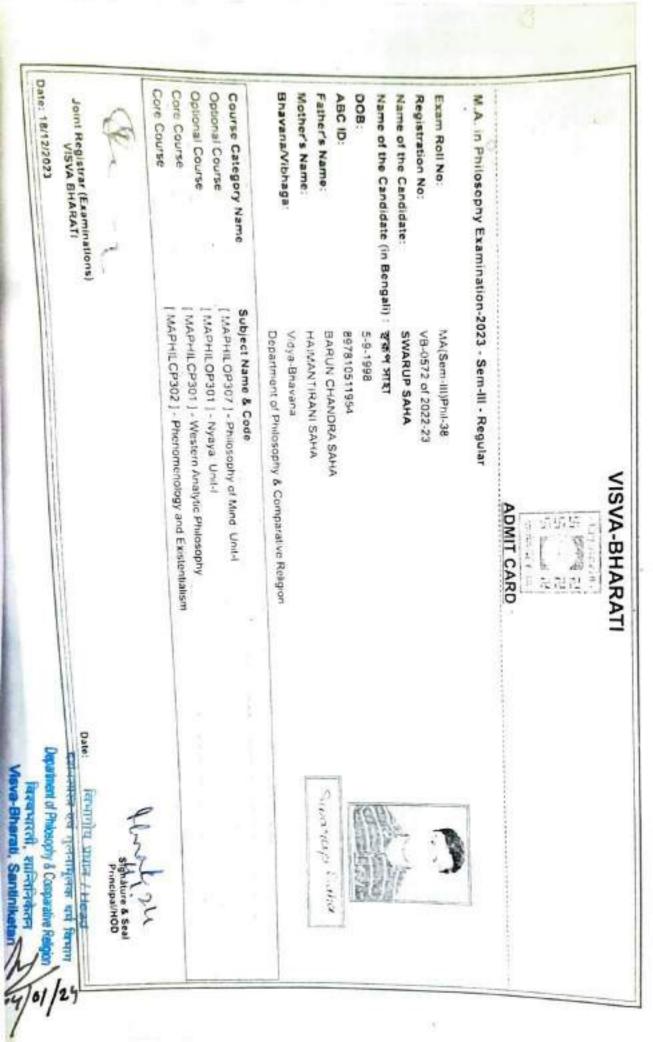

|
| NC -                                                    | Semester-1         | -     | -          | 2022         | 24.00                      | 148.68    |
|                                                         | Semester-II        | -     |            | 2022         | 24.00                      | 125.82    |
|                                                         | Semester - III     | -     |            | 2023         | 24.00                      | 164.64    |
|                                                         | Semoster - W       | 1     | C          | rand Total : | 96                         | 593.10    |

CGPA : 6.18

fed By

ALDUM GAMEDA

Result Published on: 18-07-2023



Debasti

Joint Registrar(Examinations) Visva-Bharail [See Over-loaf]

Santiniketan

¢!







SEACOM SKILLS UNIVERSITY

Established by Act VI of 2014 of Govt. Of West Bengal & recognized by UGC, Ministry of HRD, Govt. Of India Approved by AICTE, PCI & BCI.

SI. No. M2308024150

## **Grade Sheet**



## For the M.SC (PHYSICS) FOURTH SEMESTER OF 2022-2023 of

#### Name: ARGHYA PAITANDI

Father's Name: RABINDRANATH PAITANDI

### Registration No.: 21112100120814

Roll No.: 1121001221007

| Paper Code                   | Subjects                               | Paper Type             | Letter<br>Grade | Grade<br>Points | Credit | Credit<br>Points |
|------------------------------|----------------------------------------|------------------------|-----------------|-----------------|--------|------------------|
| PH516                        | ADVANCED PHYSICS<br>LABORATORY         | P