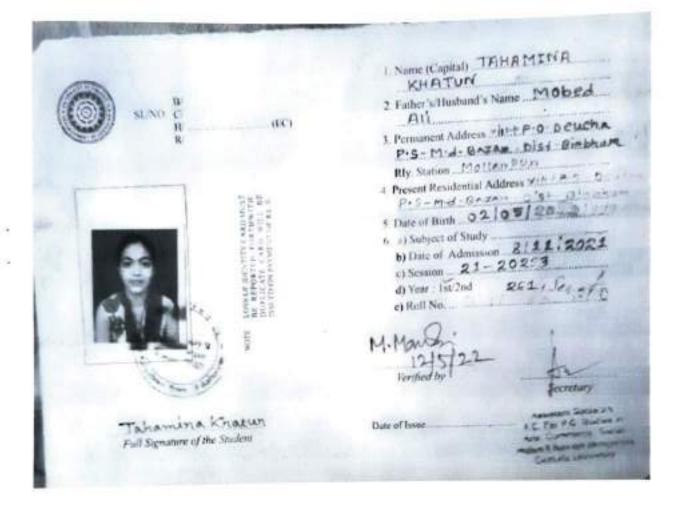

1      |
| NC -                                                    | Semester-1         | -     | -          | 2022         | 24.00                      | 148.68    |
|                                                         | Semester-II        | -     |            | 2022         | 24.00                      | 125.82    |
|                                                         | Semester - III     | -     |            | 2023         | 24.00                      | 164.64    |
|                                                         | Semoster - W       | 1     | C          | rand Total : | 96                         | 593.10    |

CGPA : 6.18

fed By

ALDUM GAMEDA

Result Published on: 18-07-2023



Debasti

Joint Registrar(Examinations) Visva-Bharail [See Over-loaf]

Santiniketan

¢!







SEACOM SKILLS UNIVERSITY

Established by Act VI of 2014 of Govt. Of West Bengal & recognized by UGC, Ministry of HRD, Govt. Of India Approved by AICTE, PCI & BCI.

SI. No. M2308024150

## **Grade Sheet**



## For the M.SC (PHYSICS) FOURTH SEMESTER OF 2022-2023 of

#### Name: ARGHYA PAITANDI

Father's Name: RABINDRANATH PAITANDI

### Registration No.: 21112100120814

Roll No.: 1121001221007

| Paper Code                   | Subjects                               | Paper Type             | Letter<br>Grade | Grade<br>Points | Credit | Credit<br>Points |
|------------------------------|----------------------------------------|------------------------|-----------------|-----------------|--------|------------------|
| PH516                        | ADVANCED PHYSICS<br>LABORATORY         |