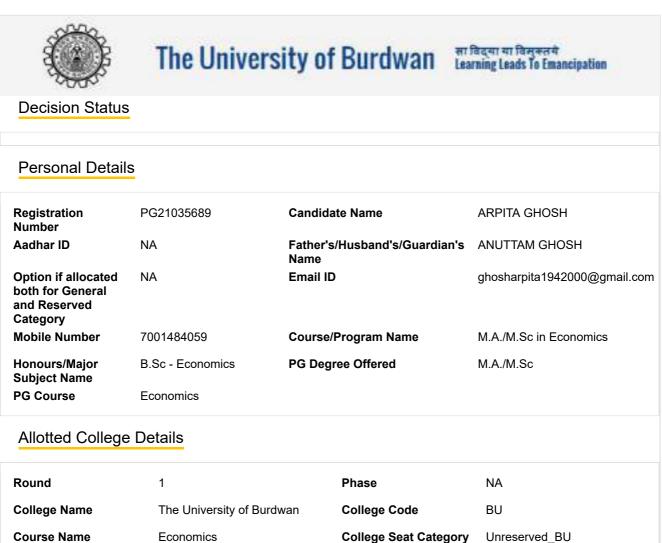

### THE UNIVERSITY OF BURDWAN

**GRADE CARD** 

The following is the statement of Credit Value, Grade, Grade Point, Semester Grade Point Average (Semester IV) and Cumulative Grade Point Average obtained by **ARPITA GHOSH** Roll No. **BUR/EC/2021/008** at the **M.Sc. Final Examination, 2023** in **ECONOMICS** under Choice Based Credit System (CBCS) [Session : 2021-2023]

| Course<br>Code | Course Type                             | Course Title                                 | Credit<br>Value<br>(Vi) | Grade<br>(Gi) | Grade<br>Point<br>(Gi × Vi) |
|----------------|-----------------------------------------|----------------------------------------------|-------------------------|---------------|-----------------------------|
| ECN401         | Core Course [Th.]                       | Growth & Planning                            | 5                       | 8             | 40                          |
| ECN402         | Core Course [Th.]                       | Public Economics                             | 5                       | 7             | 35                          |
| ECN405         | Core Course [Pr.]                       | Computer Applications & Project              | 5                       | 10            | 50                          |
| ECN403B        | Major Elective Course<br>[Th.]          | Resource Economics & Sustainable Development | 5                       | 7             | 35                          |
| ECN404D        | Major Elective Course<br>[Th.]          | Game Theory & Information                    | 5                       | 8             | 40                          |
| ECN400         | Community<br>Engagement Course<br>[Pr.] | Community Engagement Course                  | 2                       | 8             | 16                          |
|                |                                         | TOTAL                                        | 27                      | -             | 216                         |
|                |                                         | SGPA                                         | 8.00                    | RESU          | LT = Q                      |

| Semester No.                          | Credit Value | SGPA | RESULT    |
|---------------------------------------|--------------|------|-----------|
| First Semester                        | 25           | 7.60 |           |
| Second Semester                       | 25           | 6.00 |           |
| Third Semester                        | 24           | 7.20 | B+ [Good] |
| Fourth Semester                       | 27           | 8.00 |           |
| Total Credit value of the Programme   | 10           | 1    |           |
| Cumulative Grade Point Average (CGPA) | 7.2          | 21   |           |

Aningra zosi Pal

Controller of Examinations

|                                                                  | The University of                                                         | f Burdwan team                         | विया या विमुक्लये<br>ning Leads To Emancipation |
|------------------------------------------------------------------|---------------------------------------------------------------------------|----------------------------------------|-------------------------------------------------|
| Decision Status                                                  |                                                                           |                                        |                                                 |
| Personal Details                                                 |                                                                           |                                        |                                                 |
| Registration Number                                              | PG21038640                                                                | Candidate Name                         | UMMED ALI                                       |
| Aadhar ID                                                        | NA                                                                        | Father's/Husband's<br>/Guardian's Name | ABDUR RAHIM                                     |
| Option if allocated<br>both for General and<br>Reserved Category | NA                                                                        | Email ID                               | ummedali867@gmail.com                           |
| Mobile Number                                                    | 8001069968                                                                | Course/Program Name                    | M.A. in Arabic                                  |
| Honours/Major Subject<br>Name                                    | Arabic                                                                    | PG Degree Offered                      | M.A.                                            |
| PG Course                                                        | Arabic                                                                    |                                        |                                                 |
| Allotted College De                                              | etails                                                                    |                                        |                                                 |
| Round                                                            | 1                                                                         | Phase                                  | NA                                              |
| College Name                                                     | The University of Burdwan                                                 | College Code                           | BU                                              |
| Course Name                                                      | Arabic                                                                    | College Seat Category                  | Unreserved_BU                                   |
| Preference Number                                                | 1                                                                         | College Address                        | NA                                              |
| Award Name                                                       | Arabic                                                                    |                                        |                                                 |
| Action Taken                                                     | Accept & Freeze                                                           |                                        |                                                 |
| Payment Details                                                  |                                                                           |                                        |                                                 |
| Admission Fee                                                    | 2010                                                                      | Amount paid now                        | 2010                                            |
| Refund Amount(if any)                                            | 0                                                                         | Payment Date                           | 04/Oct/2021                                     |
| Order Id                                                         | 278720211004104403450                                                     | Payment Transaction<br>Number          | IK0BHVUBA1                                      |
| Payment Status                                                   | Success                                                                   |                                        |                                                 |
| Declaration                                                      |                                                                           |                                        |                                                 |
|                                                                  | ood all terms and conditions as mer<br>me. I have taken my parents or gua |                                        |                                                 |