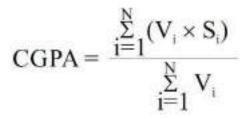

| Course<br>Code | Course Type                             | Course Title                                 | Credit<br>Value<br>(Vi) | Grade<br>(Gi) | Grade<br>Point<br>(Gi × Vi) |
|----------------|-----------------------------------------|----------------------------------------------|-------------------------|---------------|-----------------------------|
| ECN401         | Core Course [Th.]                       | Growth & Planning                            | 5                       | 8             | 40                          |
| ECN402         | Core Course [Th.]                       | Public Economics                             | 5                       | 7             | 35                          |
| ECN405         | Core Course [Pr.]                       | Computer Applications & Project              | 5                       | 10            | 50                          |
| ECN403B        | Major Elective Course<br>[Th.]          | Resource Economics & Sustainable Development | 5                       | 7             | 35                          |
| ECN404D        | Major Elective Course<br>[Th.]          | Game Theory & Information                    | 5                       | 8             | 40                          |
| ECN400         | Community<br>Engagement Course<br>[Pr.] | Community Engagement Course                  | 2                       | 8             | 16                          |
|                |                                         | TOTAL                                        | 27                      | -             | 216                         |
|                |                                         | SGPA                                         | 8.00                    | RESU          | LT = Q                      |

| Semester No.                          | Credit Value | SGPA | RESULT    |
|---------------------------------------|--------------|------|-----------|
| First Semester                        | 25           | 7.60 |           |
| Second Semester                       | 25           | 6.00 |           |
| Third Semester                        | 24           | 7.20 | B+ [Good] |
| Fourth Semester                       | 27           | 8.00 |           |
| Total Credit value of the Programme   | 10           | 1    |           |
| Cumulative Grade Point Average (CGPA) | 7.2          | 21   |           |